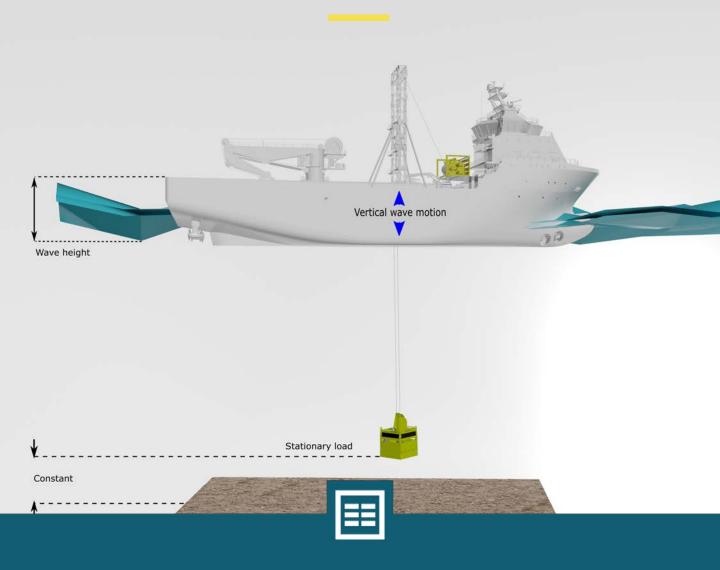

## WE DELIVER ACTIVE HEAVE CONTROL SYSTEM

- Real-time control, synchronized with motion sensor
- State of the art inertial measurement unit
- Minimal latency through parallel computing and optimized scheduling
- Class-leading 300 Hz update frequency allows minimal output ripple
- Accurate latency compensation