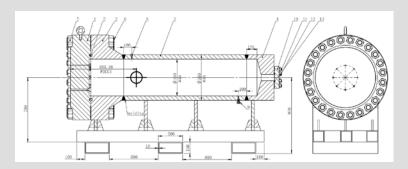

## HYPERBARIC TEST CHAMBER FOR RENTAL

"Available for rental is our self-contained, transportable hyperbaric test chamber, pressure rated to 690 Bar. The hyperbaric test chamber is integrated into, and contained within a standard 20ft container allowing ease of transportation to your required testing site. Our solution provides you with a temporary hyperbaric test facility when and wherever you require it. The test facility have the following main data:"

- Pressure rating: 690 Bar (10 000 PSI)
- Internal diameter: 450mm (17.72 In)
- Internal length: 2038mm (80.23 in)

- Air driven test pump rated from (0-1000 Bar)
- Pressure transmitter with USB Connection to laptop (0-1000 bar)
- BX Soft seal for flanges for easy installation
- Pressure relief valve (690 Bar setpoint)
- · Test ports in lid for bulk head Connectors and fittings
  - 4 off 7/16" 20 UNF
    2 off ¾" 16 UNF
    2 off 5/8" 18 UNF