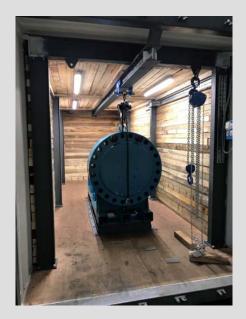

## HYPERBARIC TEST CHAMBER FOR RENTAL

"Available for rental is our self-contained, transportable hyperbaric test chamber, pressure rated to 690 Bar. The hyperbaric test chamber is integrated into, and contained within a standard 20ft container allowing ease of transportation to your required testing site. Our solution provides you with a temporary hyperbaric test facility when and wherever you require it. The test facility have the following main data:"

- Pressure rating: 690 Bar (10 000 PSI)
- Internal diameter: 450mm (17.72 In)
- Internal length: 2038mm (80.23 in)

- Air driven test pump rated from (0-1000 Bar)
- Pressure transmitter with USB Connection to laptop (0-1000 bar)
- BX Soft seal for flanges for easy installation
- Pressure relief valve (690 Bar setpoint)
- · Test ports in lid for bulk head Connectors and fittings
  - 4 off 7/16" 20 UNF
    2 off ¾" 16 UNF
    2 off 5/8" 18 UNF